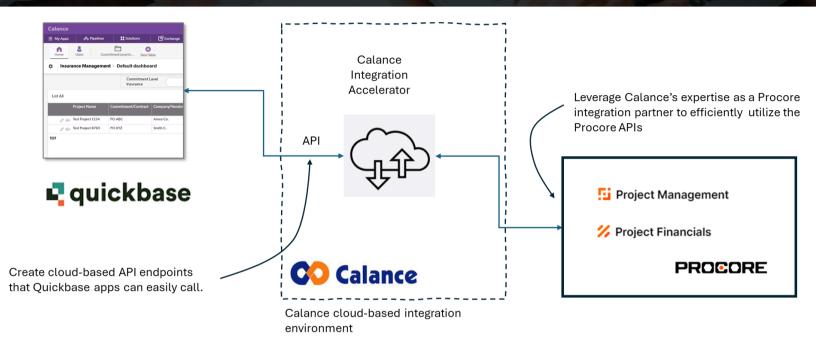

## Integration Accelerator: Connecting Quickbase to Procore

Want to connect Quickbase to Procore? Whether your Quickbase App has 5 tables or 25 or more, we've got you covered with our fully managed integration solution.

Our accelerator includes out-of-the-box integration flows for several Procore tools within the Project Management and Project Financial Modules.

Pricing is based on your Quickbase edition and the number of integration flows used. Please contact us at Connect@Calance.com for more information.

- The accelerator can be connected to Procore's monthly sandbox test environment, enabling you to configure and test within your Quickbase environment
- The accelerator platform has a built-in scheduler, so you can schedule when to run the integration
- Leverage both Procore and Quickbase webhooks to trigger applications based on events.